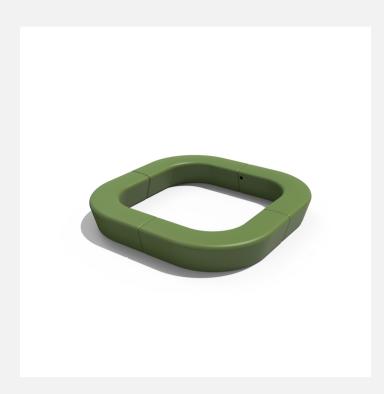

#### **OVERVIEW**

Loop Corner is a new member of the Loop family. The 90-degree module combines with Loop Line to delimit a ball court or a sandbox while also providing seating. Loop Corner is also designed for use as a number of differently shaped benches. For example 4 modules can be combined to create a square, while 3 Loop Arc modules form a circle. **Combinations** Form Loop Corner like an O (square, 4 modules), like a C (2 modules), or like a S (2 or more modules). Also combine Loop Corner with Loop Line and Loop Arc.

#### **SPECIFICATIONS**

- One module: L1400 x B1400mm x H400mm, width (cross section): 400mm
- Volume: 250 litres
- 3-4 seats inside / 4-5 seats outside
- UV and Weather resistant moulded polyethylene 6-7mm thick
- Textured/granulated surface which makes it less slippery
- Can be filled with water or sand
- Brackets for ground fixture or to join modules to be ordered separately