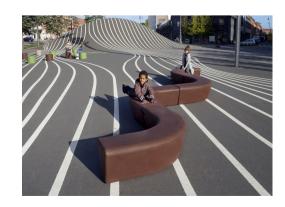

#### **OVERVIEW**

Loop Corner is a new member of the Loop family. The 90-degree module combines with Loop Line to delimit a ball court or a sandbox while also providing seating. Loop Corner is also designed for use as a number of differently shaped benches. For example 4 modules can be combined to create a square, while 3 Loop Arc modules form a circle. **Combinations** Form Loop Corner like an O (square, 4 modules), like a C (2 modules), or like a S (2 or more modules). Also combine Loop Corner with Loop Line and Loop Arc.