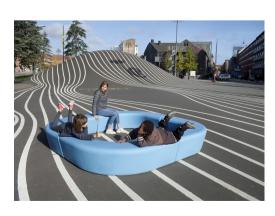

#### **OVERVIEW**

Loop Corner is a new member of the Loop family. The 90-degree module combines with Loop Line to delimit a ball court or a sandbox while also providing seating. Loop Corner is also designed for use as a number of differently shaped benches. For example 4 modules can be combined to create a square, while 3 Loop Arc modules form a circle. **Combinations** Form Loop Corner like an O (square, 4 modules), like a C (2 modules), or like a S (2 or more modules). Also combine Loop Corner with Loop Line and Loop Arc.